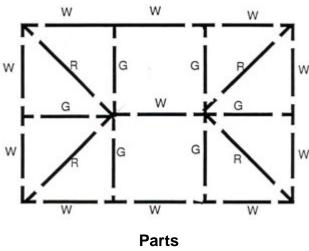

## **INSTALLATION OF FRAME CANOPY**

- 1. Using **TENT FRAME CANOPY PARTS LIST** unpack all parts and layout as shown on the diagram.
- 2. Locate the center crown(s) and begin to build tent frame from the top. Insert all rafters (hip and center). Use pins to lock poles in place. Tent should be raised in the center and standing.
- 3. Attach all corners to the hip rafters (corner rafters) and on all non-square tents attach side "T" brackets to center rafters. Use pins to lock poles in place.
- 4. Start at a corner and work clockwise to insert spreaders into the corners and side "T" brackets. As you work around the tent it is helpful to lift the crown up in the center to unbind the frame. Be sure to finish at the corner.
- 5. Remove tent top from bag and place it at the center of the longest side. Example: (20'x30'=30' side). Unroll until you locate the corner flaps. Unfold each half and match it to the corner of the frame. Unfold top by pulling over the frame and matching the opposite corners. At this point top should fully cover the frame and you should secure (2) straps at each corner located on the underside of the top.
- 6. Lift the longest side of frame and insert legs at (2) corners and pin. Now begin to secure top to frame by tightening straps from underside. Once complete go to outside of frame and lift opposite side of tent and insert legs at (2) corners and pin. If tent has side "T" brackets you can insert legs at this point and pin.
- 7. Secure ropes to corner fitting and "T" brackets by placing the "loop" end through the "D" ring and place end of rope through "loop" and pull tight. Place stakes in ground about 3-4 ft. from leg and tie off rope. Tap stakes a few times to make rope taunt.

## Installation Guide For 20' x 30' All 2" Utility Frame

| Description                      | Qty |   |
|----------------------------------|-----|---|
| Universal Crown                  | 2   | * |
| Corner Brackets                  | 4   | 4 |
| Intermediate Brackets            | 6   | * |
| 20 x 30 Tent Top                 | 1   |   |
| 9'4" White, 2" OD                | 11  |   |
| 10'6" Green, 2" OD               | 6   |   |
| 14'4" Red Rafter Sections, 2" OD | 4   |   |
| Legs/Uprights w/ Baseplates      | 10  | 8 |
| Silver Pins                      | 52  | J |
| Rope & Stakes                    | 10  |   |
| Tarps                            | 2   |   |