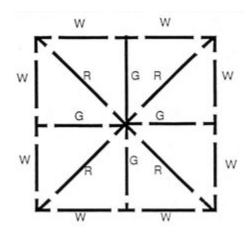

## Installation Guide For 20' x 20' All 2" Utility Frame

## Parts

| Description                      | Qty |        |
|----------------------------------|-----|--------|
| Universal Crown                  | 1   | *      |
| Corner Brackets                  | 4   | 4      |
| Intermediate Brackets            | 4   | *      |
| 20 x 20 Tent Top                 | 1   |        |
| 9'4" White, 2" OD                | 8   |        |
| 10'6" Green, 2" OD               | 4   |        |
| 14'4" Red Rafter Sections, 2" OD | 4   |        |
| Legs/Uprights 2" OD              | 8   |        |
| Silver Pins                      | 40  | $\Box$ |
| Rope & Stakes                    | 8   |        |
| Tarp                             | 1   |        |