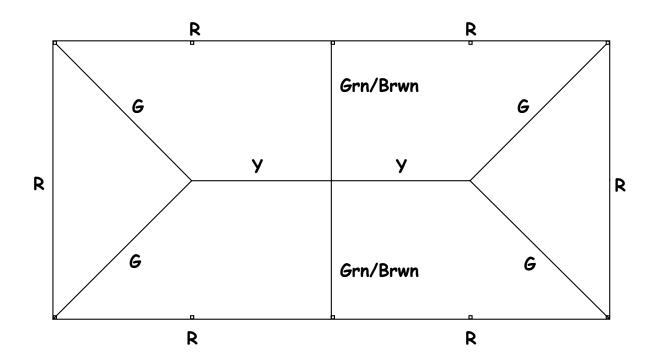

## 15x30 Frame Tent

- 6 Red Poles 14'4"
- 4 Green Poles 10'6"
- 2 Yellow Poles 6'10"
- 2 Green/Brown Poles 6'8"
- 6 Black Poles 6'8"
- 2 Intermediate Brackets
- 4 Corners
- 2 3 Way Crowns
- 1 Top "T"
- 1 15x30 Top (or 2 15x Ends + 1 15x15 Mid)
- 6 Stakes/Weights and Ropes
- 34 Pins
- 1 Tarp