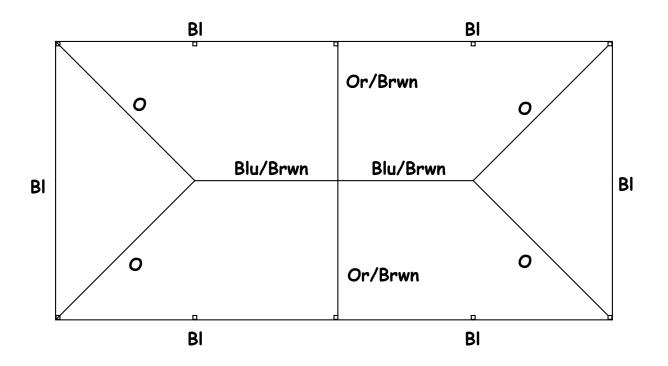

## 12x24 Frame Tent

- 6 Blue Poles 11'4"
- 4 Orange Poles 8'4"
- 2 Blue/Brown Poles 5'4"
- 2 Orange/Brown Poles 6'1"
- 6 Black Poles 6'8"
- 2 Intermediate Brackets
- 4 Corners
- 2 3 Way Crowns
- 1 Top "T"
- 1 12x24 Top
- 6 Stakes/Weights and Ropes
- 34 Pins
- 1 Tarp