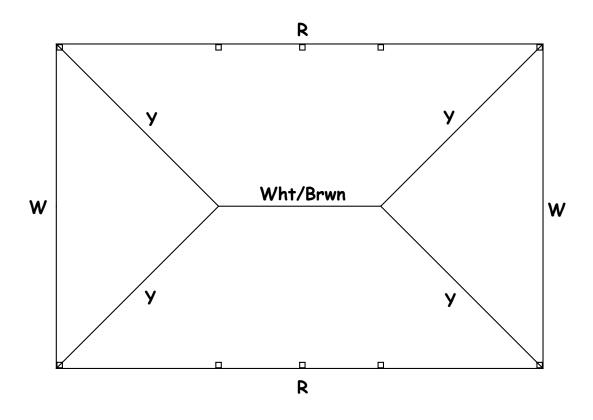

## 10×15 Frame Tent

- 2 Red Poles 14'4"
- 4 Yellow Poles 6'10"
- 2 White Poles 9'4"
- 1 White/Brown Poles 4'4"
- 4 Black Poles 6'8"
- 4 Corners
- 2 3 Way Crowns
- 1 10x15 Top
- 4 Stakes/Weights and Ropes
- 22 Pins
- 1 Tarp